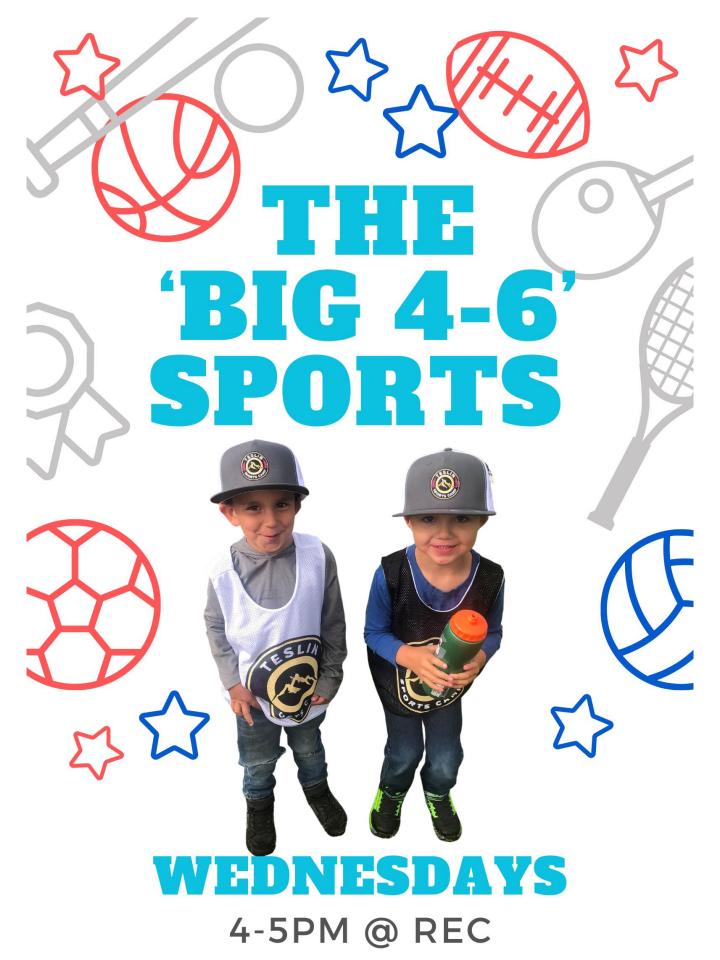

Art with Ayla will happen after school on Sept 11 & 25 and we will be launching a new program for our 'big guys' aged 4-6. The BIG 4-6 Sports program will run Wednesdays from 4-5pm and focus on having fun learning and developing skills in a variety of sports through the fall. We will be requiring sign up for these two programs and all others will run on a drop-in basis for September.