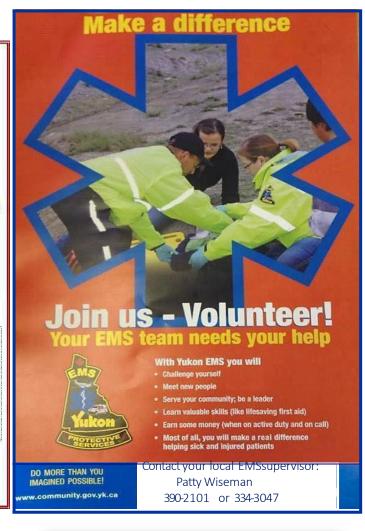

~carried~

Teslin Health Center Staffing Shortage

68-12-23

Moved by Councilor J. Kremer;

Seconded by Councilor T. Sallis;

BE IT RESOLVED that Village Council draft a joint letter with Teslin Tlingit Council to the Minister of Health and Social Services, regarding the shortage of medical services in the community.