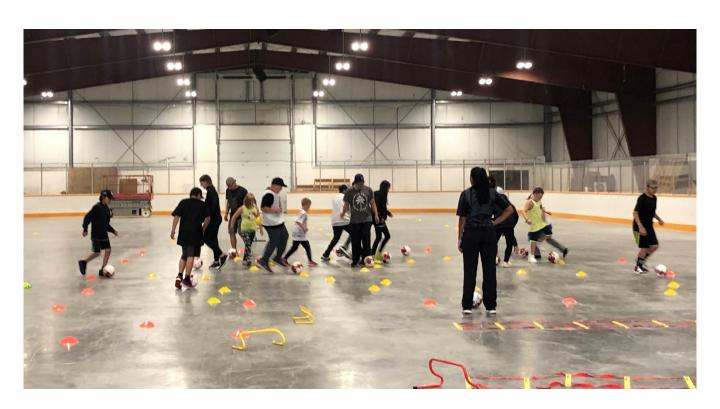

We have soccer, sunning, swims and sunsets at Teslin Sports Camp day 4

Coach Lindsay was definitely in need of the day 5 stretch sesh!! Great job by <a href="Maintenanth-earth-41">Maintenanth-earth-41</a> manipulating the program to be inside on a rainy day in Teslin

Day 6 "stiff as sticks" but still kicking it, building friendships and making memories at the #teslinsportscamp ...thanks @hopeandhealth41 for a great 3 days of soccer and throwing in a little guy session!! Bring on lacrosse