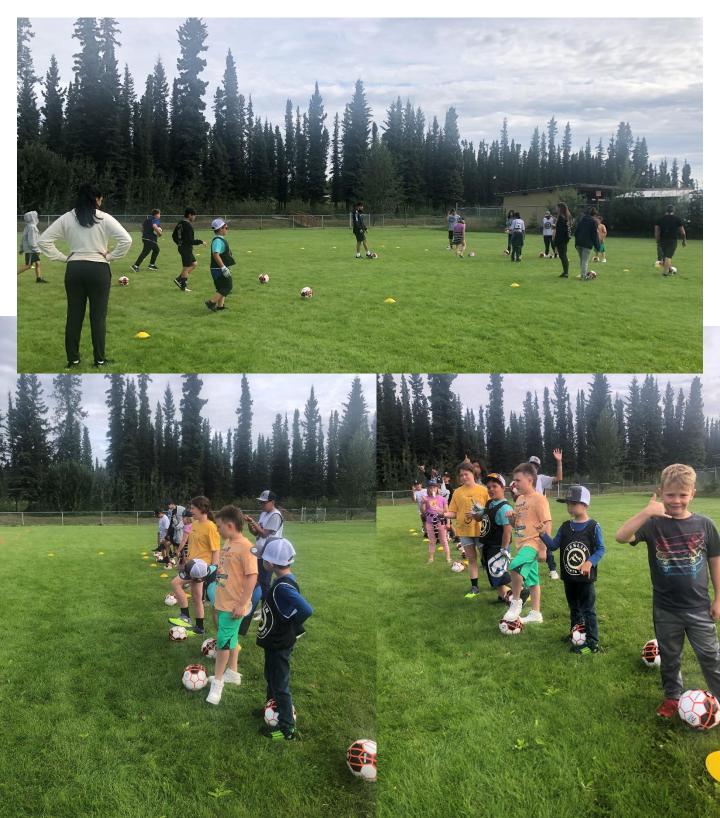

We have soccer, sunning, swims and sunsets at Teslin Sports Camp day 4

Coach Lindsay was definitely in need of the day 5 stretch sesh!! Great job by <a href="Maintenanth-earth-41">Maintenanth-earth-41</a> manipulating the program to be inside on a rainy day in Teslin

Day 6 "stiff as sticks" but still kicking it, building friendships and making memories at the #teslinsportscamp ...thanks @hopeandhealth41 for a great 3 days of soccer and throwing in a little guy session!! Bring on lacrosse