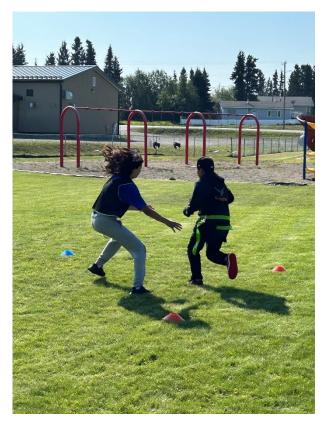

It's on!!! The Teslin Sports Camp has started off with Flag Football thanks to coaching from the <u>@chilliwackgiants</u> and support from <u>@nflcanada</u> kids are coming together from all corners of the Yukon and having a blast <u>#teslinsportscamp</u> <u>#flyairnorth</u> <u>#canadianparksandrecreationassociation</u>

Wayyyyy better action shots brought to you by something better than my iPhone 5 thanks to coach Colin <u>@chilliwackgiants</u> <u>@nflcanada</u> <u>annund</u> a super strong showing by the Old Crow crew in <u>all!!</u> the bonus rec plex sports .... Check out Junior 'Triple Threat' <u>Kyikavichik</u> skateboarding a football to a net grab slam dunk (obviously not captured by the better camera) <u>#teslinsportscamp</u> <u>#trapper</u>