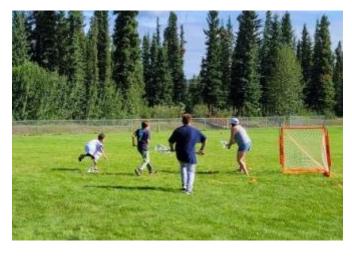

Day 6 "stiff as sticks" but still kicking it, building friendships and making memories at the #teslinsportscamp ...thanks @hopeandhealth41 for a great 3 days of soccer and throwing in a little guy session!! Bring on lacrosse

Day 7 wheres Kevin?.... Day 7 double Kevin. Welcome to coaches megan and Kevin from @fusionwestlacrosse to wrap up the last 3 days of the Teslin Sports Camp!!! Man these kids are troopers not sure if you know just how hard they have been pushing themselves physically and mentally. This has been soooo new to many of them!! Physical demands... having to eat healthy ( ) ... new friends and social dynamics... for many it has been the longest time being away from home (amidst the recent whole town evacuation