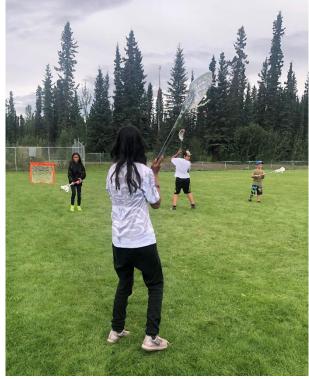

Day 6 "stiff as sticks" but still kicking it, building friendships and making memories at the #teslinsportscamp ...thanks @hopeandhealth41 for a great 3 days of soccer and throwing in a little guy session!! Bring on lacrosse

Day 9.... FINISH LINE!!!! We did it \*\* that's a wrap on the 1st TESLIN SPORTS CAMP!! Warm fuzzies, buzzing muscles, and big time laugh lines. Probably going to have to do it again.

What a great time at the 1st Teslin Sports Camp. Thank you to everyone who made in possible. Specific thanks to the funding from the Canadian Parks and Recreation Association... support from Air North, Driving Force, Northland Beverages, Arctic Star Printing, the Village of Teslin, Teslin Tlingit Council, the Yukon Motel and Nisutlin Trading Post. Thank you to the coaches from the Chilliwack Giants, Hope and Health, and Fusion West Lacrosse. Thank you to our guest facilitators from BYTE, YFNED, the Youth Directorate and RPAY. Thank you to the volunteers and cooks who fed us so good, and to the parents for getting the kids out. Thank you to the Athletes from Teslin, Watson Lake, Marsh Lake, Whitehorse and OLD CROW for coming out, pushing yourselves, and bringing the smiles and laughter for 9 days!! Hope to see you all next year