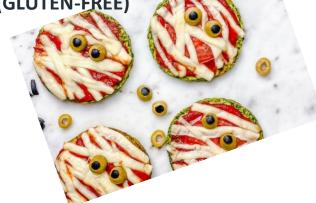

#### HEALTHY HALLOWEEN MUMMY PIZZAS (GLUTEN-FREE)

#### **INGREDIENTS**

- 4 tablespoon pizza sauce or tomato sauce
- ⅓ lb ground chicken
- 5 mozzarella sticks
- 3 oz spinach
- 1 egg

- 1 large tomato
- 4-5 green olives
- 4-5 black olives
- pinch of salt (pinch of pepper)
- Olive oil for greasing the surface.

#### **INSTRUCTIONS**

- •Preheat oven to 350 F.
- •In a blender or food processor blend spinach leaves into an almost paste-like mixture. Transfer to a bowl.
- •Add egg, season with salt and pepper, and stir in the ground chicken.
- •Mix to combine all the ingredients well.
- •If too runny, add 2 tablespoons of gluten-free breadcrumbs and set aside for few minutes so the crumbs can soak in the mixture (you may or might not need to add these, depends on the spinach leaves).
- •Spinach pizza dough. On a baking sheet lined with parchment paper place a 4-inch springform pan (remove the bottom first leaving only the outer ring). Grease with vegetable oil.
- •You can use an even smaller pan or any similar round shape for the chicken spinach pizza base.
- •Press the chicken and spinach mixture into the mold and even it out so it becomes about ½ inch (2-3 cm) thick.
- •Detach the ring and repeat with the rest of the pizzas. When ready, transfer to the oven and bake for 10-15 minutes.

- •You should end up with 4 mummy pizzas.
- •Remove the baking sheet from the oven, let cool to touch and spoon 1-2 tablespoons of tomato or pizza sauce onto each spinach pizza.
- •Add one thin tomato slice to each.
- •Using a knife, cut a mozzarella stick into long, thin slices **varying in length and size** as needed for each pizza. Arrange the cheese on top as in the picture below. (The best way is to actually simply pull the string cheese apart)
- •Once each mummy pizza has these toppings, place them back into the oven and bake for 10 minutes or until cheese is melted slightly and golden brown on the edges (personal preference!).
- •Decorate with sliced olives on each pizza near the top center to create mummy eyes.
- •Serve mummy pizzas while warm (but they are very tasty once cooled down as well!).