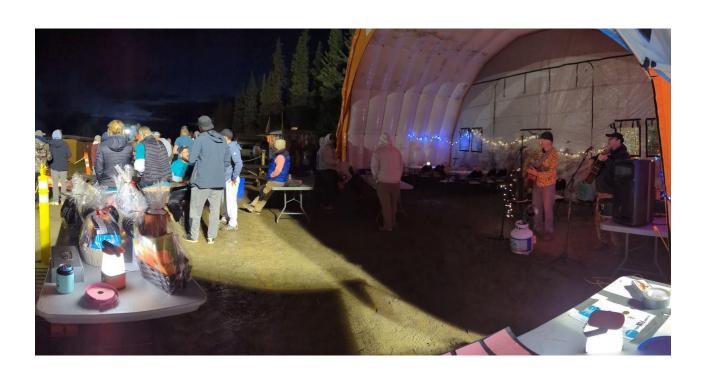

#### September Rec Report

September was a little quiet, but also a little jam packed.

We contended with the weather but the name held true all weekend of **The Teslin Super Fun Slo Pitch Tournament** that took place Sept 22-24. The GRAHAM crew and VoT team worked extremely hard to get the event tent and grounds set up despite the pouring rain and extremely muddy conditions on Friday. We had 6 teams registered and played under the big Friday Night lights while the **FUNdraiser** hosted by the Teslin Recreation Society, complete with raffles, games, bonfire, and live music (Roxx and Rixxx were awesome) kept spectators warm and extra entertained.