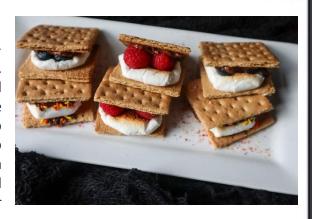

#### 6. Bake Fruity S'mores in the Oven

Nothing says fall — and even Halloween! — like s'mores. Have an outdoor firepit? Go for it. No firepit? Well you're in luck, oven baked s'mores are a thing and they are so good. Take it up a notch by adding some fresh fruits to your s'mores before sandwiching the two cookies together. That's an easy way to add a healthy "treat" in the mix for Halloween. Add some Halloween themed sprinkles once your s'mores are put together. Children love helping with making s'mores. Let them put their own s'mores together picking out the fruits and decorations they want. Easy, yummy, and fun.