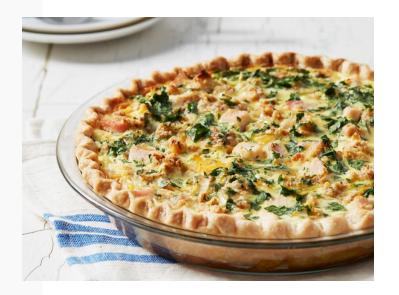

#### **Turkey and Stuffing Quiche**

#### Filling:

1 cup crumbled leftover stuffing

1 cup chopped leftover turkey

1 cup shredded sharp Cheddar

1/4 cup parsley leaves, roughly chopped Kosher salt and freshly ground black pepper

#### **Custard:**

1 1/4 cups half-and-half

3 large eggs

1/4 teaspoon freshly grated nutmeg
Kosher salt and freshly ground black pepper

#### **Directions**

Par-bake the crust according to package directions. Let cool slightly before adding the filling.

#### For the filling:

Sprinkle the stuffing and turkey in the par-baked shell. Top with the Cheddar and parsley. Season with a little salt and pepper.

#### For the custard:

- 1. Whisk together the half and half, eggs, nutmeg, 1/2 teaspoon salt and 1/4 teaspoon pepper in a medium bowl.
- 2.Pour the custard over the filling. Adjust the oven temperature to 350 degrees F and bake until set, 35 to 45 minutes. Let cool for at least 30 minutes before serving warm or at room temperature.
- 3. Copyright 2016 Television Food Network, G.P. All rights reserved