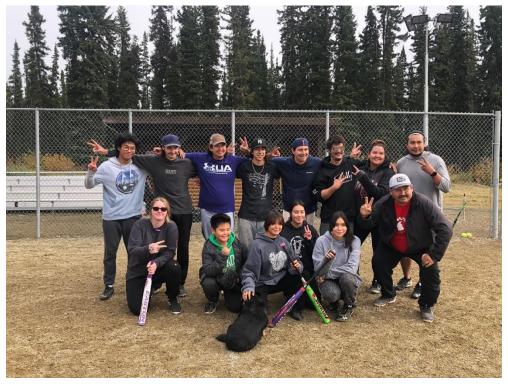

#### September Rec Report

September was a little quiet, but also a little jam packed.

We contended with the weather but the name held true all weekend of **The Teslin Super Fun Slo Pitch Tournament** that took place Sept 22-24. The GRAHAM crew and VoT team worked extremely hard to get the event tent and grounds set up despite the pouring rain and extremely muddy conditions on Friday. We had 6 teams registered and played under the big Friday Night lights while the **FUNdraiser** hosted by the Teslin Recreation Society, complete with raffles, games, bonfire, and live music (Roxx and Rixxx were awesome) kept spectators warm and extra entertained.

Congratulations to the Hookers who defeated LSCFN Slammin' Salmon in the finals. And to Jeremy and Kaitlyn for winning the Home Run Derby prize bats!

We are also so grateful for **Yukon Disc** and the team from the **Rugged Apprentice Program** for all their hard work on our very own **Teslin Disc Golf Course.** 