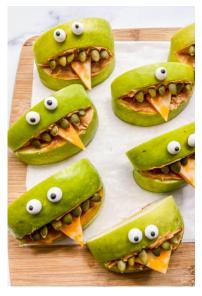

#### **Green Apple Monsters**

#### Ingredients You'll Need

- 3 green apples
- 3 tablespoons creamy peanut butter
- 2 ounces of sliced

cheese (cheddar or Colby Jack both work)

- 2 tablespoons of pumpkin or sunflower seeds
- · A package of candy eyes

#### Instructions

- 1. Quarter the green apples and slice off the core and seeds. Carefully cut out a v-shape into the center of the apple quarter to create the mouth of the monster. Repeat with all the apple pieces.
- 2. Spread a thin layer of peanut butter into the monster mouths. Repeat with all apple slices.
- 3. Press several pumpkin or sunflower seeds onto the top of the mouth along the edge to form teeth. Repeat with all apple slices.
- 4. Place a triangular piece of cheese into each monster's mouth.
- 5. Using the remaining peanut butter, spread a small amount onto the back of the candy eyes and place them on top of the apple slices.
- 6. Serve immediately!