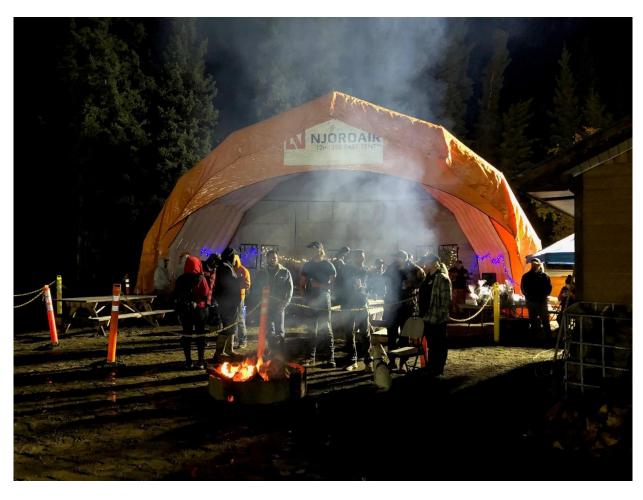

#### September Rec Report

September was a little quiet, but also a little jam packed.

We contended with the weather but the name held true all weekend of **The Teslin Super Fun Slo Pitch Tournament** that took place Sept 22-24. The GRAHAM crew and VoT team worked extremely hard to get the event tent and grounds set up despite the pouring rain and extremely muddy conditions on Friday. We had 6 teams registered and played under the big Friday Night lights while the **FUNdraiser** hosted by the Teslin Recreation Society, complete with raffles, games, bonfire, and live music (Roxx and Rixxx were awesome) kept spectators warm and extra entertained.