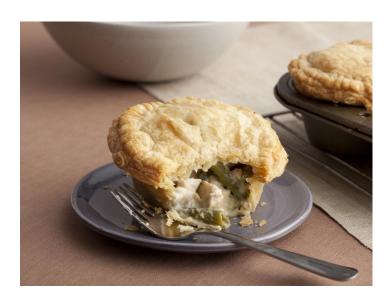

#### **Second Day Turkey and String Bean Pot Pies**

#### **Ingredients**

4 servings or 4 cups of Leftover
Green Bean Casserole
(recommended: Campbell's Soup
recipe)
1/2 cup milk
1/2 cup turkey, beef, or chicken
stock
1 cup roasted turkey meat,
chopped
2 standard puff pastry sheets

#### **Directions:**

1.Preheat oven to 350 degrees F.

2.In a medium bowl lightly blend leftover green bean casserole with milk, stock and turkey. Using the puff pastry, cut out 6 (4-inch) disks from each sheet. Lightly press the disks into the bottom and up the sides of 6 (1-cup) muffin tins, leaving about 1/2-inch crust over the edge to secure the top. Press the tines of the fork into the bottom and the sides to dock the pastry. Fill each cup level with the top and cover with another cut circle. Secure the edges by pinching together. Cut a small hole in the top for steam. Bake for 30 minutes or until crust is golden brown.