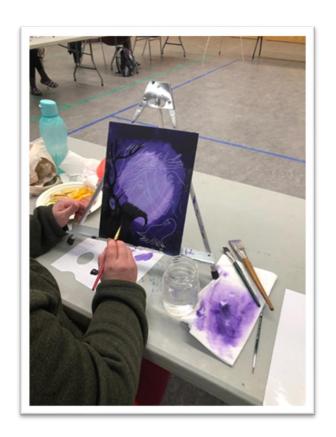

The Community Art program continues to run with full participation on a weekly basis. We have applied for funding to continue running this program through the fall and will be adding some 'skill builder' painting sessions in addition to the beginner style classes. We wish to continue encouraging local artist to join us in facilitating classes in a variety of artistic mediums!