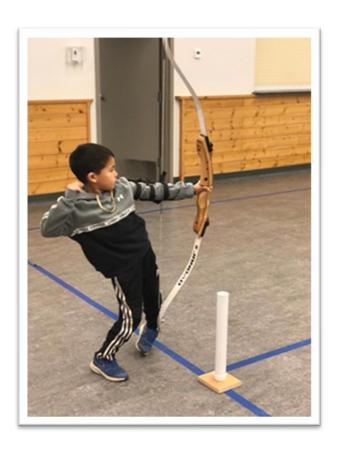

Archery has been going great with a younger group of children showing strong interest in it. We will take a little break though (so we don't burn the interest out) and add public skating to this after school time slot on Fridays. Anyone wishing to skate must have a public skating waiver form filled out.