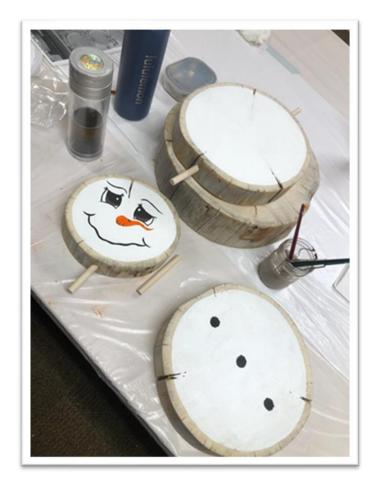

The Community Art program continues to run with full participation on a weekly basis. We have applied for funding to continue running this program through the fall and will be adding some 'skill builder' painting sessions in addition to the beginner style classes. We wish to continue encouraging local artist to join us in facilitating classes in a variety of artistic mediums!