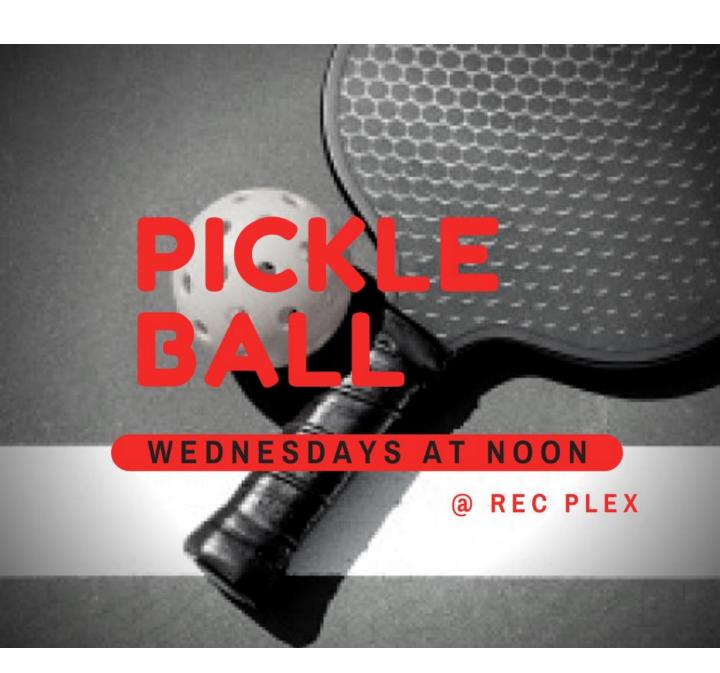

**Badminton** at the Rec Plex resumed in October and will continue running Tuesday nights at 7pm. **Pickleball** moved in to the Rec Plex this month when the ice went in to the arena. Pickleball is a great game for all abilities, and takes place over the lunch hour on Wednesdays. Come on out and give it a try!