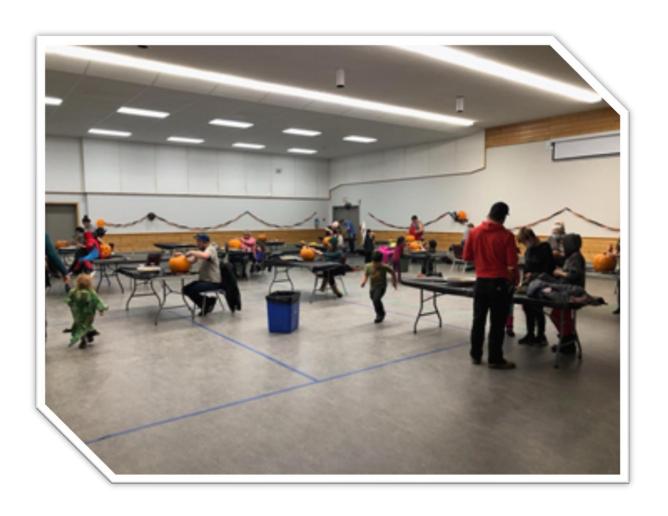

# October 2020 Recreation Report

Happy Halloween Teslin!!!

COVID again posed challenges to how and what we could do when it came to Halloween this year. Even though we weren't able to host a Halloween dance, we were still able to have some fun with a family pumpkin carving night and haunted house. We had roughly 90 people come through the arena over the couple days we were set up and the screams and laughs were great. Thank you to the great crew of staff and volunteers who came together to pull off an elaborately decorated and scary haunted house for the community to enjoy!!!