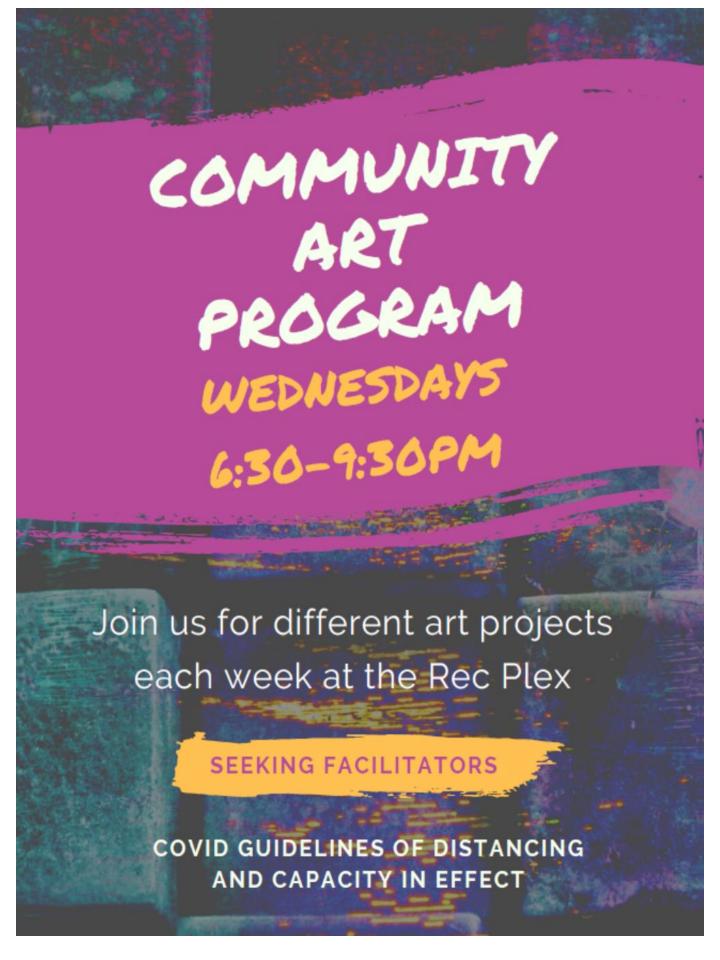

The Community Art program continues to run with full participation on a weekly basis. We have applied for funding to continue running this program through the fall and will be adding some 'skill builder' painting sessions in addition to the beginner style classes. We wish to continue encouraging local artist to join us in facilitating classes in a variety of artistic mediums!