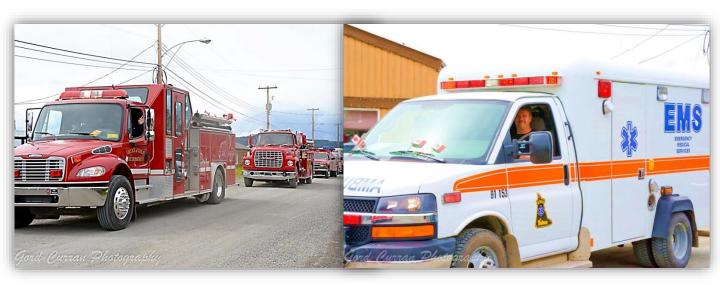

### New Firehall/Public works yard

We have hired Colliers Project Leaders to assist us with project management of these two projects. Clearing on the public works yard is complete. The firehall ground work is complete and we will work with the project manager over the winter on planning and design. Construction will begin next summer.