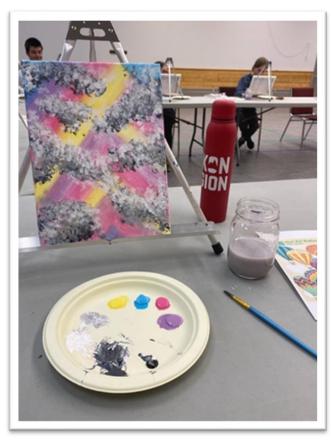

The Community Art program continues to run with full participation on a weekly basis. We have applied for funding to continue running this program through the fall and will be adding some 'skill builder' painting sessions in addition to the beginner style classes. We wish to continue encouraging local artist to join us in facilitating classes in a variety of artistic mediums!