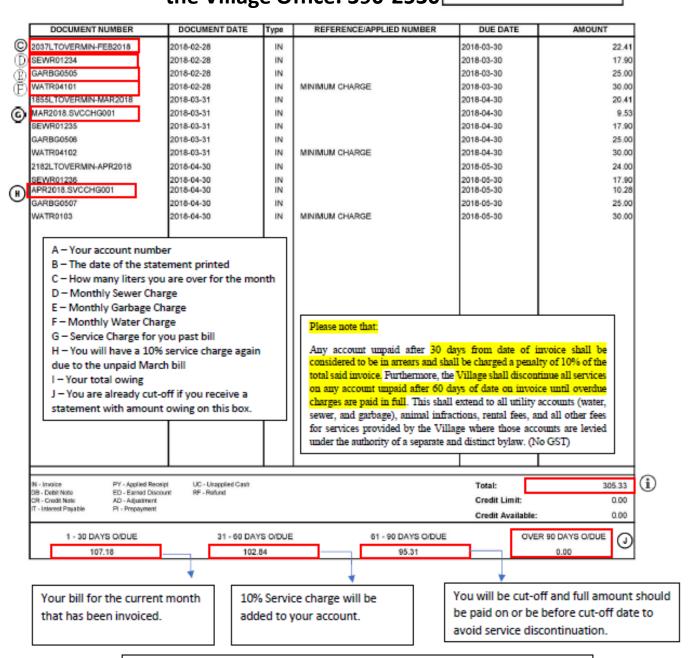

Email       |  |
| Preferred Language<br>English   |  |
| Continue                        |  |

 On the message on the recipient section please type in your account number. It's located on the upper right corner of your statement.



 Type in the security question and security answer using the information on the screenshot below and click continue.



 Verify if the information you put is correct then click save.



# **Understanding your Statement**

#### VILLAGE OF TESLIN

PO BOX 130 TESLIN, YUKON Y0A 1B0



CUSTOMER NO.: MVOTVIL (A)
PAGE: 1

DATE: 2018-05-01 (B)

SOLD VILLAGE OF TESLIN

BOX 130 TESLIN, YUKON Y0A1B0 If you would like your statement to be emailed please contact Ashley at the Village Office. 390-2530

REMIT TO ADDRESS:

VILLAGE OF TESLIN PO BOX 130 TESLIN, YUKON Y0A 180



Pay your bill on time to avoid 10% service charges on your account.

# There's A Job For Everyone



# Teslin Volunteer Fire Department

is looking for

### Volunteers

√ Fire Fighters

✓ Drivers

✓ Pump Control Operators

All training
is provided,
no prior
experience

is required!

As a Teslin volunteer Fire Fighter, you will earn:

- A variety of widely recognized training and certifications
- Honoraria for meetings and call outs
- Fire department SWAG as you complete training.

For more information, please contact James Smarch at 334-1243 or

ames Smarch at 334-1243 or Gillian Rourke at 334 -3380



"Teslin Volunteer Fire Department"

Teslin Volunteer Fire Department
TVFD Regular Meeting
is scheduled every
2<sup>nd</sup> & 4<sup>th</sup> Tuesday of the month at the
Village Fire bay.