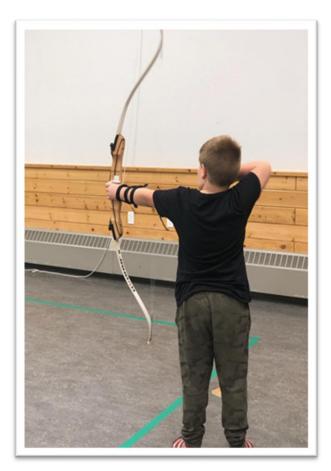

Archery has been going great with a younger group of children showing strong interest in it. We will take a little break though (so we don't burn the interest out) and add public skating to this after school time slot on Fridays. Anyone wishing to skate must have a public skating waiver form filled out.