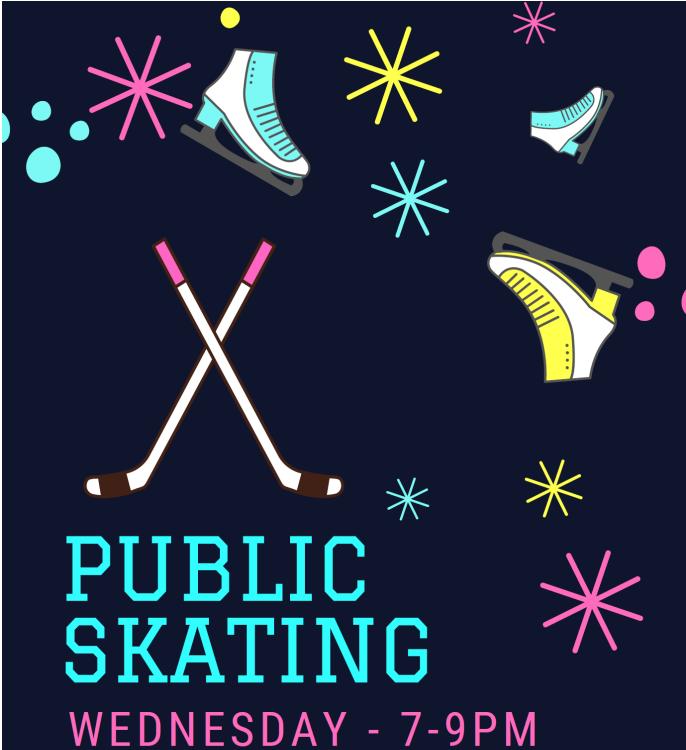

Archery has been going great with a younger group of children showing strong interest in it. We will take a little break though (so we don't burn the interest out) and add public skating to this after school time slot on Fridays. Anyone wishing to skate must have a public skating waiver form filled out.