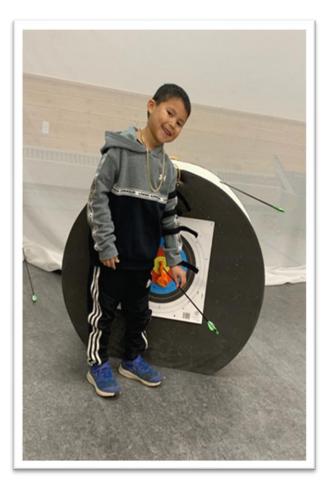

Archery has been going great with a younger group of children showing strong interest in it. We will take a little break though (so we don't burn the interest out) and add public skating to this after school time slot on Fridays. Anyone wishing to skate must have a public skating waiver form filled out.