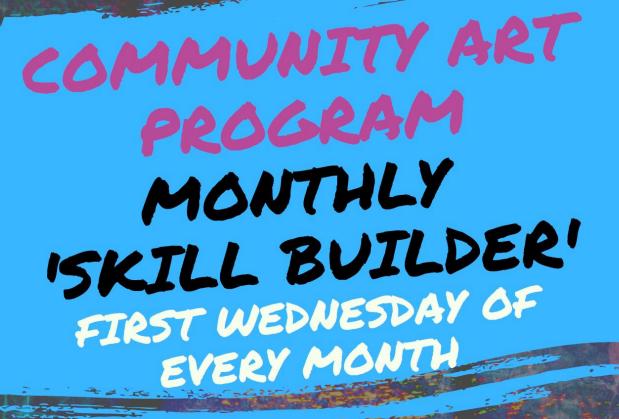

The Community Art program continues to run with full participation on a weekly basis. We have applied for funding to continue running this program through the fall and will be adding some 'skill builder' painting sessions in addition to the beginner style classes. We wish to continue encouraging local artist to join us in facilitating classes in a variety of artistic mediums!