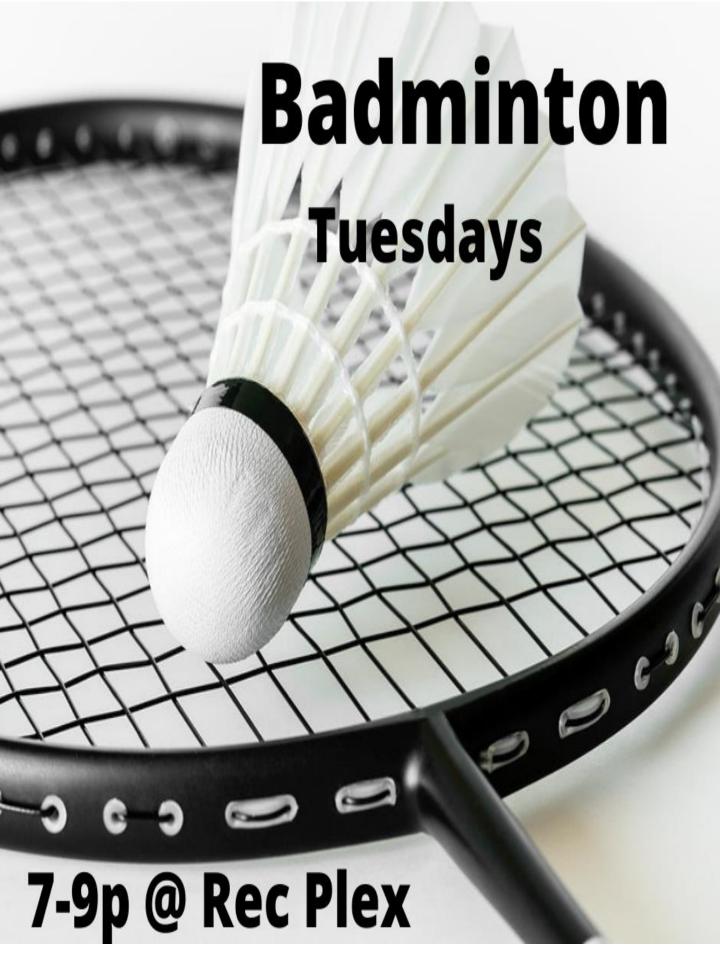

**Badminton** at the Rec Plex resumed in October and will continue running Tuesday nights at 7pm. **Pickleball** moved in to the Rec Plex this month when the ice went in to the arena. Pickleball is a great game for all abilities, and takes place over the lunch hour on Wednesdays. Come on out and give it a try!