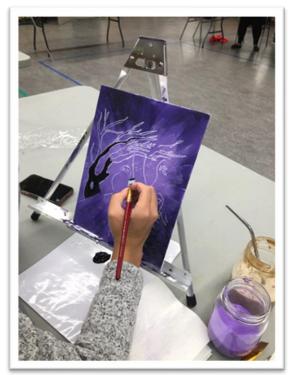

The Community Art program continues to run with full participation on a weekly basis. We have applied for funding to continue running this program through the fall and will be adding some 'skill builder' painting sessions in addition to the beginner style classes. We wish to continue encouraging local artist to join us in facilitating classes in a variety of artistic mediums!