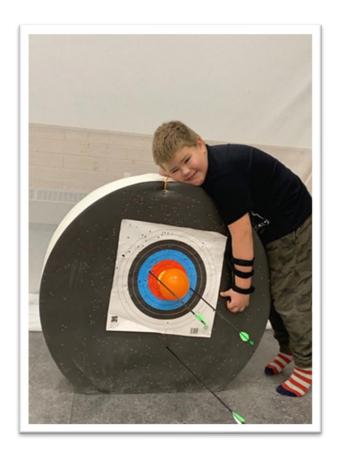

Archery has been going great with a younger group of children showing strong interest in it. We will take a little break though (so we don't burn the interest out) and add public skating to this after school time slot on Fridays. Anyone wishing to skate must have a public skating waiver form filled out.