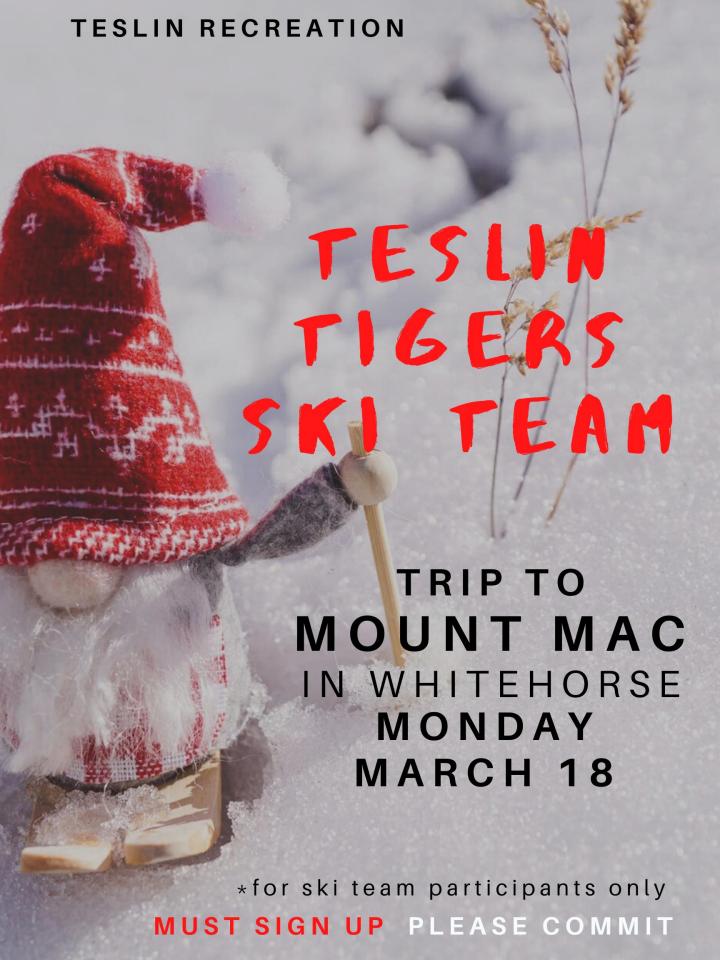

The **Teslin Tigers** have been out skiing with Jed on Mondays and are working towards their annual trip to ski Mount Macintyre on March 18.

We have 16 teams registered for the 5<sup>th</sup> Annual Teslin Lakespiel happening March 2-3 and it's gearing up to be another great weekend out on Teslin Lake. The forecast is looking a little chilly, but that is the fun of the Lakespiel...we just never really know what we are going to get, and every year presents some unique challenge that leaves us all just doing our best to stay warm, fed and having fun. The VOT crew works extremely hard on getting the ice and event grounds all set up and we are super thankful. Please help show them some appreciation when you see them around too! GRAHAM has also stepped up again this year to help keep us warm in their giant inflatable shelter and will light up the ice for our Saturday evening game. We will also be keeping warm and fed thanks to the return of the infamous soup contest being sponsored by LilyPad landscaping. This year votes will have to be sent in by text by 6pm Saturday, with only one vote being allowed per person. Those wishing to participate simply need to bring a soup down to the event Saturday and check it in. We do have power for those needing to keep soup warm in a crock pot, we just ask that you bring your own extension cord and tend to your soup as needed throughout the day yourself.