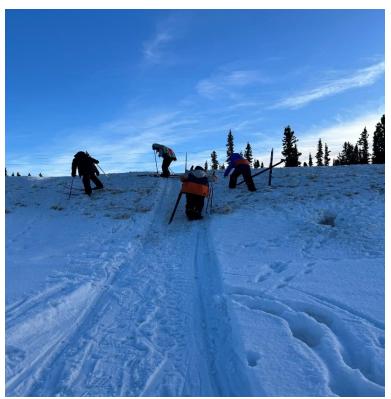

The **Teslin Tigers** have been out skiing with Jed on Mondays and are working towards their annual trip to ski Mount Macintyre on March 18.

We have 16 teams registered for the 5<sup>th</sup> Annual Teslin Lakespiel happening March 2-3 and it's gearing up to be another great weekend out on Teslin Lake. The forecast is looking a little chilly, but that is the fun of the Lakespiel...we just never really know what we are going to get, and every year presents some unique challenge that leaves us all just doing our best to stay warm, fed and having fun. The VOT crew works extremely hard on getting the ice and event grounds all set up and we are super thankful. Please help show them some appreciation when you see them around too! GRAHAM has also stepped up again this year to help keep us warm in their giant inflatable shelter and will light up the ice for our Saturday evening game. We will also be keeping warm and fed thanks to the return of the infamous soup contest being sponsored by LilyPad landscaping. This year votes will have to be sent in by text by 6pm Saturday, with only one vote being allowed per person. Those wishing to participate simply need to bring a soup down to the event Saturday and check it in. We do have power for those needing to keep soup warm in a crock pot, we just ask that you bring your own extension cord and tend to your soup as needed throughout the day yourself.