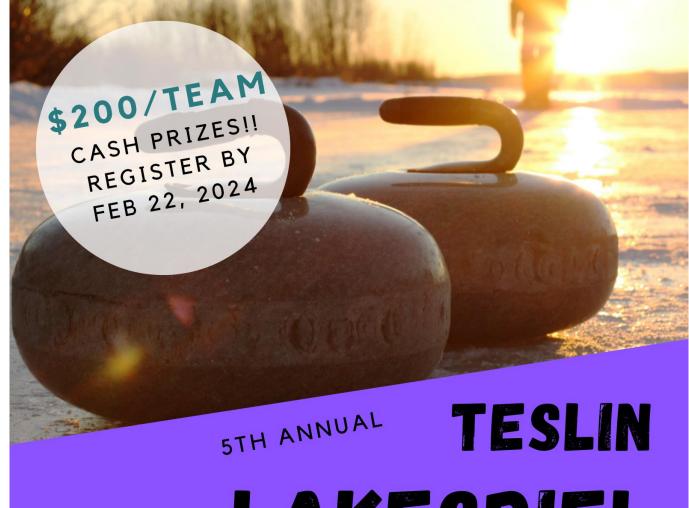

The **Teslin Tigers** have been out skiing with Jed on Mondays and are working towards their annual trip to ski Mount Macintyre on March 18.

We have 16 teams registered for the 5<sup>th</sup> Annual Teslin Lakespiel happening March 2-3 and it's gearing up to be another great weekend out on Teslin Lake. The forecast is looking a little chilly, but that is the fun of the Lakespiel...we just never really know what we are going to get, and every year presents some unique challenge that leaves us all just doing our best to stay warm, fed and having fun. The VOT crew works extremely hard on getting the ice and event grounds all set up and we are super thankful. Please help show them some appreciation when you see them around too! GRAHAM has also stepped up again this year to help keep us warm in their giant inflatable shelter and will light up the ice for our Saturday evening game. We will also be keeping warm and fed thanks to the return of the infamous soup contest being sponsored by LilyPad landscaping. This year votes will have to be sent in by text by 6pm Saturday, with only one vote being allowed per person. Those wishing to participate simply need to bring a soup down to the event Saturday and check it in. We do have power for those needing to keep soup warm in a crock pot, we just ask that you bring your own extension cord and tend to your soup as needed throughout the day yourself.