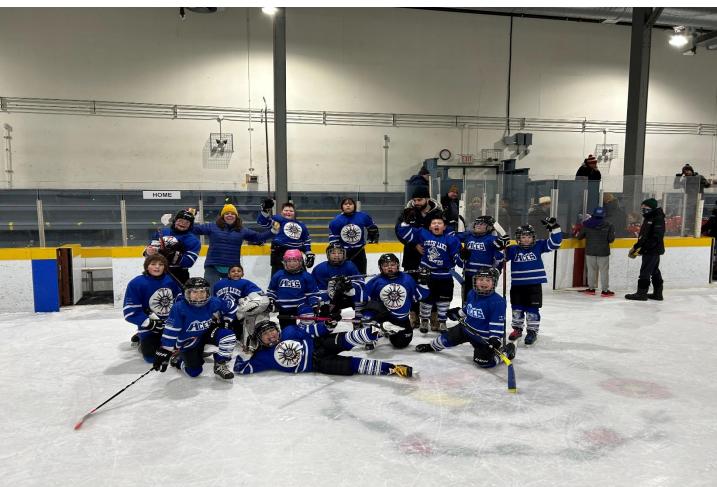

A large group of our minor hockey players travelled as the Teslin Aces to Dawson for the U11 Champs Feb 16-18. This group included Maddy, Tate, Steele, Abdullah, Dylan, Charlie, Wyatt, Ryker, Leon, Kyra, Royce, Mia, and Sophie- along with parents and grandparents. It was the first time in a LOT of years that Teslin was able to have a full team and the kids showed a lot of heart going up against the well seasoned Whitehorse teams; and kept their heads held high despite some fairly crushing losses. By game 3 of getting whooped they were starting to feel pretty down, but they rallied to come back late Saturday night for a 4th game, and we couldn't be prouder of the way they continued to bust their butts to play their best game of the tournament. When our only goal of the tournament was scored with just a few minutes left in the game, it was like we had one the whole tournament!!!! WAY TO GO ACES!