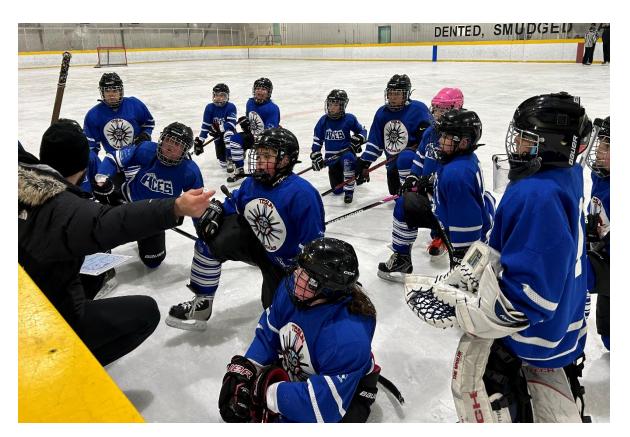

A large group of our minor hockey players travelled as the Teslin Aces to Dawson for the U11 Champs Feb 16-18. This group included Maddy, Tate, Steele, Abdullah, Dylan, Charlie, Wyatt, Ryker, Leon, Kyra, Royce, Mia, and Sophie- along with parents and grandparents. It was the first time in a LOT of years that Teslin was able to have a full team and the kids showed a lot of heart going up against the well seasoned Whitehorse teams; and kept their heads held high despite some fairly crushing losses. By game 3 of getting whooped they were starting to feel pretty down, but they rallied to come back late Saturday night for a 4th game, and we couldn't be prouder of the way they continued to bust their butts to play their best game of the tournament. When our only goal of the tournament was scored with just a few minutes left in the game, it was like we had one the whole tournament!!!! WAY TO GO ACES!