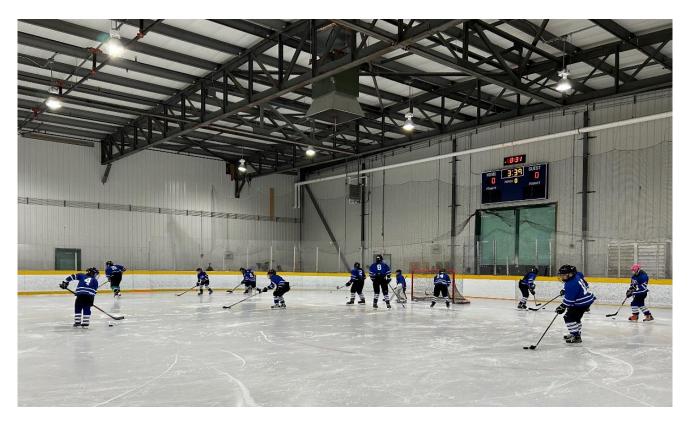

A large group of our minor hockey players travelled as the Teslin Aces to Dawson for the U11 Champs Feb 16-18. This group included Maddy, Tate, Steele, Abdullah, Dylan, Charlie, Wyatt, Ryker, Leon, Kyra, Royce, Mia, and Sophie- along with parents and grandparents. It was the first time in a LOT of years that Teslin was able to have a full team and the kids showed a lot of heart going up against the well seasoned Whitehorse teams; and kept their heads held high despite some fairly crushing losses. By game 3 of getting whooped they were starting to feel pretty down, but they rallied to come back late Saturday night for a 4th game, and we couldn't be prouder of the way they continued to bust their butts to play their best game of the tournament. When our only goal of the tournament was scored with just a few minutes left in the game, it was like we had one the whole tournament!!!! WAY TO GO ACES!