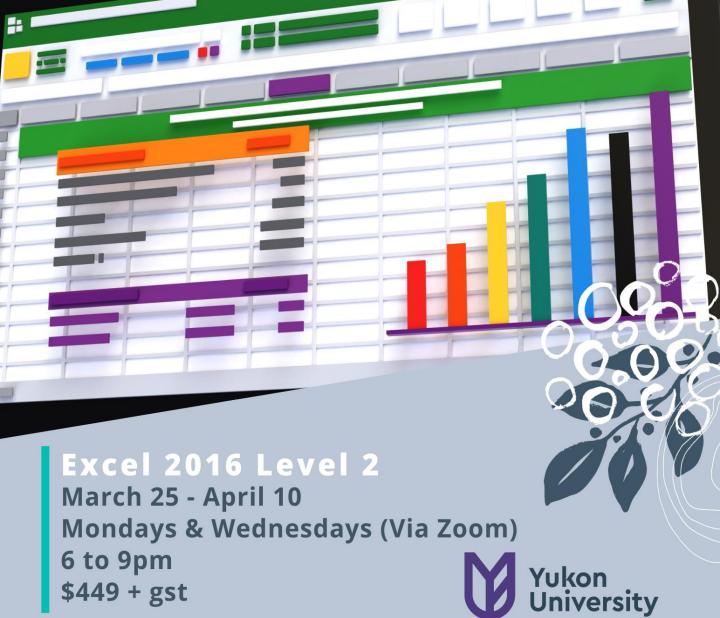

ve and evening support on a casual, on-call basis.

We are seeking people with the following skills and abilities:

- Ability to troubleshoot technical issues with computers, Zoom, internet, and audiovisual equipment.
- Excellent customer service skills and phone etiquette.
- Excellent interpersonal and communication skills (verbal and written).
- Well-organized, flexible, and reliable.

The purpose of this call is to establish a list of potential casual employees who can provide backup coverage in case of absence by permanent staff.

A cover letter and résumé are all that is required to apply.

Getting on the auxiliary on-call list does not guarantee employment.

This is an open call. There is no deadline for submissions.

For more information:

gcurran@yukonu.ca 867 390 8800

YukonU.ca



Build on your Microsoft Excel skill set with the introduction of advanced functions. Level 2 will cover how to create and use advanced formulas, analyze data, organize worksheet data with tables, visualize data with charts, insert graphics, and enhance workbooks. Troubleshooting and questions are encouraged!

Upon successful completion of this course, you will understand how to create advanced formulas, analyze data with logical and lookup functions, organize and analyze datasets and tables, visualize data with charts, insert graphics, analyze data with PivotTables, Slicers, and PivotCharts, enhance workbooks using themes and templates

Prerequisite: Excel experience or completion of Excel Level 1.

This instructor-led course is available by Zoom. You can take it from home using a laptop