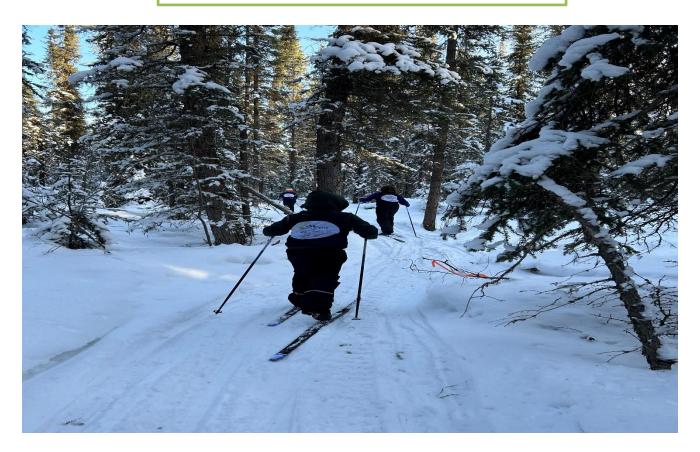

The **Teslin Tigers** have been out skiing with Jed on Mondays and are working towards their annual trip to ski Mount Macintyre on March 18.

We have 16 teams registered for the 5<sup>th</sup> Annual Teslin Lakespiel happening March 2-3 and it's gearing up to be another great weekend out on Teslin Lake. The forecast is looking a little chilly, but that is the fun of the Lakespiel...we just never really know what we are going to get, and every year presents some unique challenge that leaves us all just doing our best to stay warm, fed and having fun. The VOT crew works extremely hard on getting the ice and event grounds all set up and we are super thankful. Please help show them some appreciation when you see them around too! GRAHAM has also stepped up again this year to help keep us warm in their giant inflatable shelter and will light up the ice for our Saturday evening game. We will also be keeping warm and fed thanks to the return of the infamous soup contest being sponsored by LilyPad landscaping. This year votes will have to be sent in by text by 6pm Saturday, with only one vote being allowed per person. Those wishing to participate simply need to bring a soup down to the event Saturday and check it in. We do have power for those needing to keep soup warm in a crock pot, we just ask that you bring your own extension cord and tend to your soup as needed throughout the day yourself.