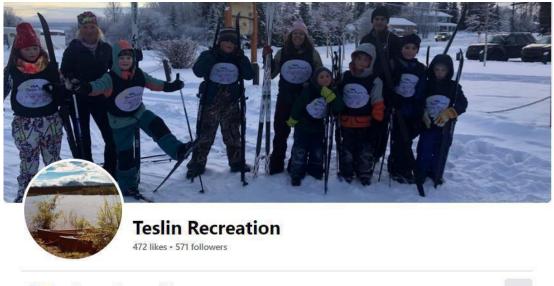

### **February Rec Report**

Our 8-week **First Assist Program** has been going strong thanks to Coach Aleks, our volunteer coaches Zie and Larissa, and the commitment from the kids. Thy have been pushing themselves on and off the ice and it's great!!! This truly is a very unique opportunity and we are glad they continue to be engaged and working hard. One of the requirements to participate in hockey nights is attendance at school and we are encouraged by some increased attendance we are seeing. We do recognize that there has been some simply 'showing up', which isn't the full goal, so we are looking forward to placing a little higher emphasis on effort and attitude at school in the next level of the program. We are planning to do a short run season kick off program in the fall thanks to unused CPVST funding from this years' program while also seeking additional funding opportunities to bring the program for a full run winter 2025. We see the potential for very long-lasting benefits!!

A large group of our minor hockey players travelled as the Teslin Aces to Dawson for the U11 Champs Feb 16-18. This group included Maddy, Tate, Steele, Abdullah, Dylan, Charlie, Wyatt, Ryker, Leon, Kyra, Royce, Mia, and Sophie- along with parents and grandparents. It was the first time in a LOT of years that Teslin was able to have a full team and the kids showed a lot of heart going up against the well seasoned Whitehorse teams; and kept their heads held high despite some fairly crushing losses. By game 3 of getting whooped they were starting to feel pretty down, but they rallied to come back late Saturday night for a 4th game, and we couldn't be prouder of the way they continued to bust their butts to play their best game of the tournament. When our only goal of the tournament was scored with just a few minutes left in the game, it was like we had one the whole tournament!!!! WAY TO GO ACES!

Ayla ran an acrylic painting session as part of our **Community Art Program** with great attendance on February 19<sup>th</sup>. Our next art nights are scheduled for March 11 & 25. Please call to sign up in advance. We are also seeking interest in participating in a **wellness workshop** hosted by Laura Nolan. We are looking to cost share with participants who will for \$40 registration fee learn how to make (and get to take home) medicinal teas, balms and tonics to help during cold and flu seasons. Please call to get on the list for this future event.

The **Teslin Tigers** have been out skiing with Jed on Mondays and are working towards their annual trip to ski Mount Macintyre on March 18.

We have 16 teams registered for the 5<sup>th</sup> Annual Teslin Lakespiel happening March 2-3 and it's gearing up to be another great weekend out on Teslin Lake. The forecast is looking a little chilly, but that is the fun of the Lakespiel...we just never really know what we are going to get, and every year presents some unique challenge that leaves us all just doing our best to stay warm, fed and having fun. The VOT crew works extremely hard on getting the ice and event grounds all set up and we are super thankful. Please help show them some appreciation when you see them around too! GRAHAM has also stepped up again this year to help keep us warm in their giant inflatable shelter and will light up the ice for our Saturday evening game. We will also be keeping warm and fed thanks to the return of the infamous soup contest being sponsored by LilyPad landscaping. This year votes will have to be sent in by text by 6pm Saturday, with only one vote being allowed per person. Those wishing to participate simply need to bring a soup down to the event Saturday and check it in. We do have power for those needing to keep soup warm in a crock pot, we just ask that you bring your own extension cord and tend to your soup as needed throughout the day yourself.

Teslin Minor Hockey will also be running a **Pancake Breakfast** Saturday and Sunday of the Lakespiel. It's no wonder why those who know, know, this is the best weekend of winter!!

That's not to say we don't have a lot of great winter weekends in Teslin though. The Teslin Motorsports Club, a subcommittee of the Teslin Recreation Society is planning **Snowcross 2024** on Saturday, March 10. The day will include drag races in a variety of classes kicking off at 10am. The Rec Society is planning a licensed spaghetti dinner and social from 6-9pm to wrap up the day.

TTC is planning to host the **52**<sup>nd</sup> **Annual Mini Rendezvous** on March 11 with a handful of traditional games and events including chainsaw chuck, log sawing and Mad(am) Trapper. Volunteers wanted, and more details to come.

We are a go for our Youth Bison Hunt to Kloo Lake (Champagne and Aishihik traditional territory outside Haines Junction) from March 12-17. This year we will have support from experienced bison hunters Steve & Juanita Kremer. The hope is to harvest 1 bison using an educational tag issued by the Conservation Officer, and process and share the meat amongst participants and the rec programs. The week is all about getting out on the land and disconnect from our devises. The kids learn a variety of skills both at camp and out on the hunt regardless of a successful harvest, as we work as a group to collect wood and water, prepare meals, and keep camp warm. Pre trip sessions will include an info and winter skill session, mandatory gear check, and food prep afternoon the week prior to leaving. We will take a max of 10 youth age 10-18 who register by March 4. Looking forward to it!!!