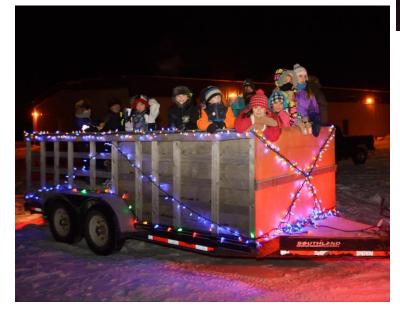

With a Musical Performance by Kevin Barr

Contact the Village at 390-2530 if you have

19th Annual House Lighting Contest and Parade Tuesday, December 20, 2022

Everyone is to meet outside the Village office at 5:30 PM. We will have hotdogs and hot chocolate around the bonfire, then parade through town to look at all the beautiful Christmas lights. For more information, call the Village at 390-2530

### Prizes will be awarded for:

- Best use of Colour
- Most Original

Village of Teslin

- Judge's Favourite
- Citizen's Favourite
- Commercial
- Best Decorated Vehicle