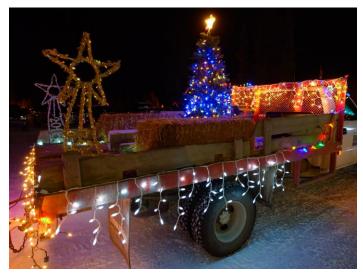

With a Musical Performance by Kevin Barr

Contact the Village at 390-2530 if you have

19th Annual House Lighting Contest and Parade Tuesday, December 20, 2022

Everyone is to meet outside the Village office at 5:30 PM. We will have hotdogs and hot chocolate around the bonfire, then parade through town to look at all the beautiful Christmas lights. For more information, call the Village at 390-2530

### Prizes will be awarded for:

- Best use of Colour
- Most Original

Village of Teslin

- Judge's Favourite
- Citizen's Favourite
- Commercial
- Best Decorated Vehicle