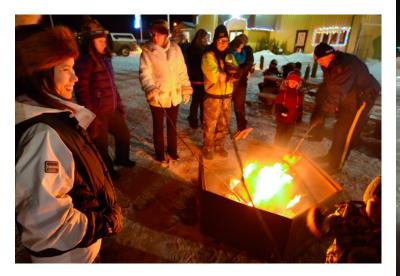

With a Musical Performance by Kevin Barr

Contact the Village at 390-2530 if you have

19th Annual House Lighting Contest and Parade Tuesday, December 20, 2022

Everyone is to meet outside the Village office at 5:30 PM. We will have hotdogs and hot chocolate around the bonfire, then parade through town to look at all the beautiful Christmas lights. For more information, call the Village at 390-2530