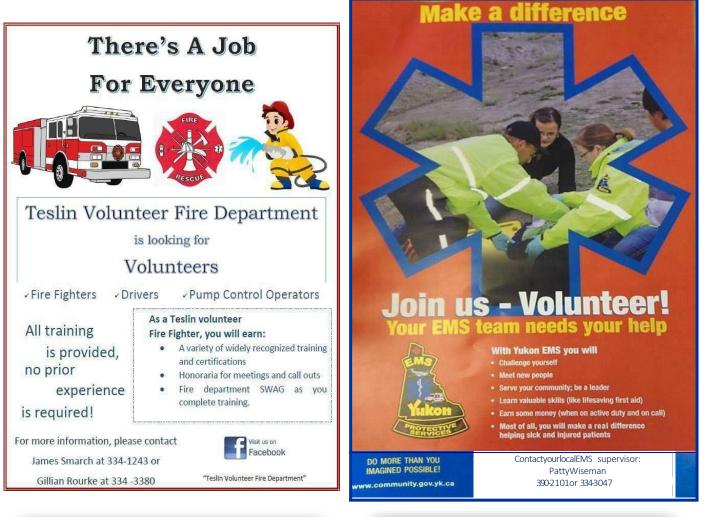

### 3. <u>Hearing of Delegations and Individuals</u>

- 1. RCMP October 2022 Report Information
- Fire Chief Report Fire Chief Smarch updated Council on recent TVFD activities. There are six active members and effort is being made to try to recruit more.