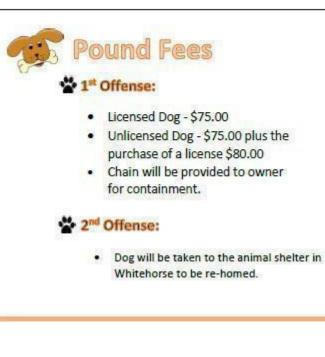

### Once a dog is picked up by our staff, we notify the owner and if they are not picked up by the owner after three business days, they are sent to the animal shelter in Whitehorse.

The Village of Teslin has partnered with Yukon Government & Humane Society on a dog surrender program, so if you need to surrender a dog, please give us a call and we can assist with making arrangements.

There are two programs sponsored by Yukon Government, Teslin Tlingit Council, and VOT to assist dog owners with the vet bill to have your dog spayed or neutered.

Dogs running at large (off their property and not with the owner) will be picked up by the Village of Teslin.

All dogs must be licensed with the Village of Teslin.

OZ