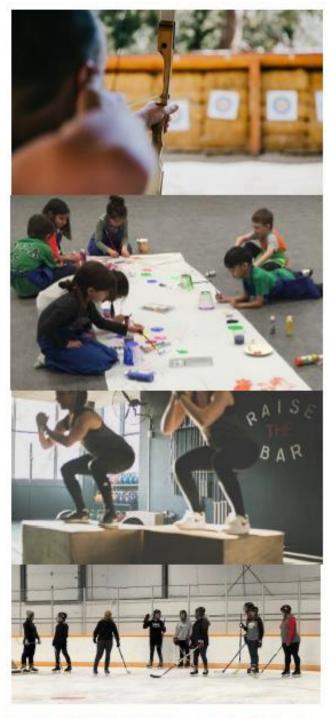

#### November 2019 Recreation Report

Recreation, with the help of the Yukon Aboriginal Sport Circle (YASC), relaunched an archery program in November that included a NCCP (National Coaching Certification Program) coaching clinic and visits from Les Johns. The archery program will continue to run regularly with Sam Johnston on Fridays from 3:30-5:30pm at the school, and with additional visits from Les to be scheduled. YASC received funding to run the coaching clinic and do community visits leading up to the 2020 Arctic Winter Games (AWG) and North American Indigenous Games (NAIG) and we are happy to have had their support to start this back up and encourage more people to pursue this sport and these major games opportunities.

There are many other sports included in these games and I am happy to try and help as many youth participate as possible in the sport of their choice. AWG is taking place in Whitehorse in March and many of the tryouts have begun taking place, so please don't hesitate to come speak to me about getting your child (or yourself) involved. There are also some great volunteer opportunities associated with AWG as Whitehorse and Team Yukon prepares to host this major event. It's also the time for youth to start thinking about participating in NAIG as tryouts for many of the sports will commence early in the new year. NAIG will take place in Halifax in July and is an amazing opportunity for Indigenous youth!!

Boys Club has started back up with Jordan on Thursday evenings, running from 6-8:30pm, and Girls Club will return in December, running Tuesday evenings from 5-7pm. We are looking to start up a canvas boot making project and embarking on more outdoor adventures with both clubs in the new year.

There is lots to look forward to in December (on top of all the Christmas dinners and gatherings) including the Annual Hayride and Christmas Light Contest taking place on Wednesday, December 11<sup>th.</sup> starting at 6pm outside the VOT office. There will be also be a Youth Christmas Dinner on Friday December 13<sup>th,</sup> and a Christmas Movie Night on Dec. 20 at the Rec Plex. The Recreation schedule will be limited over the holidays as people spend time with family and friends.

Hockey season started back up at the beginning of November and we are working towards creating more of a buzz around the rink and rebuilding the 'hockey culture' here in Teslin. Minor Hockey runs Monday & Wednesday from 7-8pm, Men's hockey runs Tuesday & Thursdays from 7:30-9pm and Women's hockey has a new time slot Sunday afternoons at 4pm. Public skating is open over the lunch hour on Monday, Wednesday and Fridays, from 6-7pm on Tuesday & Thursdays and 4-7pm Saturdays