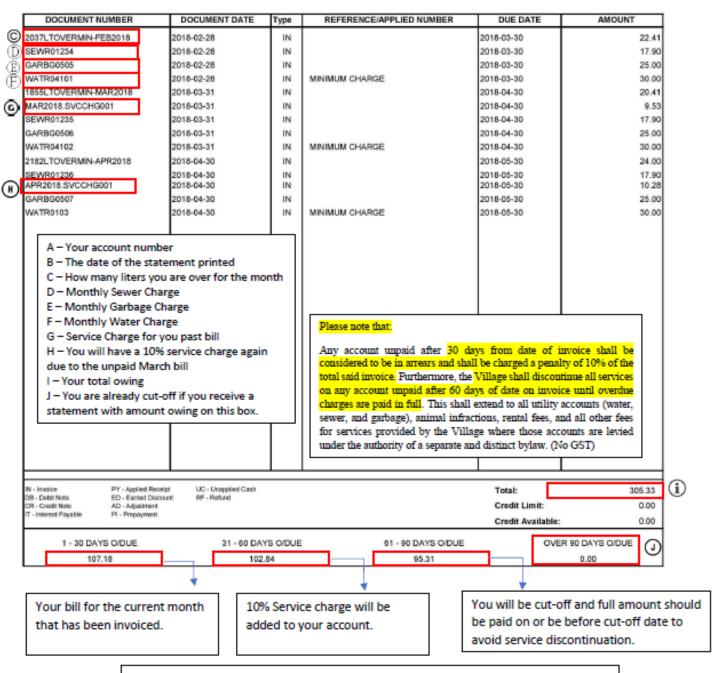

# TESLIN POST

Village of Teslin Box 130 Teslin, YT YOA 1B0

Phone: (867) 390-2530 Fax: (867) 390-2104 Office Hours: 8:30am-5pm